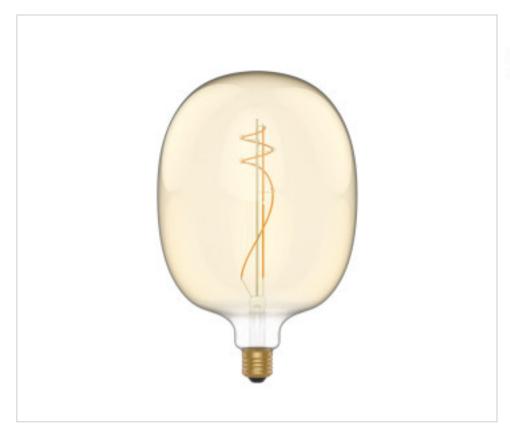

# Led Bulb Elipse 170 Golden E27 8.5W 806Lm 2200K Dimmable

April 29th, 2024, 17:25

### **DESCRIPTION**

Ellipse 170 Golden LED Bulb 8.5W 806Lm E27 2200K Dimmable with end-of-phase cut-off dimmer (IGBT). For the choice of dimmer: in addition to the maximum power of the dimmer, the minimum power must also be considered, since when the power of the bulb is lower than the minimum nominal power of the dimmer, the bulb may flicker and/or be damaged.

# **OTHER FEATURES**

High (mm): 264

Voltage In (Vac): 220~240

Colour Temperature (°K): 2200

Angle (º): 330

Energy efficiency: F

CRI (≥): 80

Dimmable: Corte fin de fase (IGBT)

Diameter (mm): 170

Power (W): 8,5

Lumen: 806

Socket: E27

Kwh/1000h: 9

Life (Hours): 15000