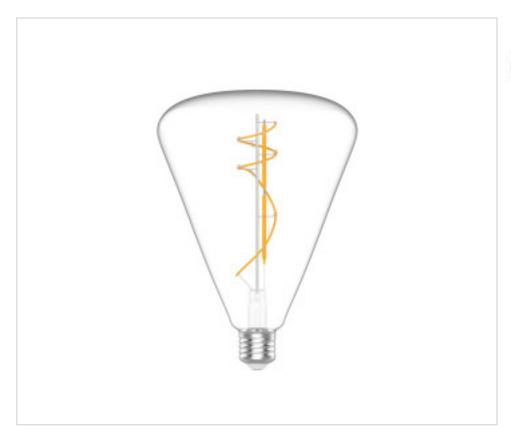

# Led Bulb Cone 140 Clear E27 10W 1100Lm 2700K Dimmable

April 29th, 2024, 16:25

### **DESCRIPTION**

Transparent LED Bulb Cone 140 10W 1100Lm E27 2700K Dimmable with end-of-phase cut-off dimmer (IGBT). For the choice of dimmer: in addition to the maximum power of the dimmer, the minimum power must also be considered, since when the power of the bulb is lower than the minimum nominal power of the dimmer, the bulb may flicker and/or be damaged.