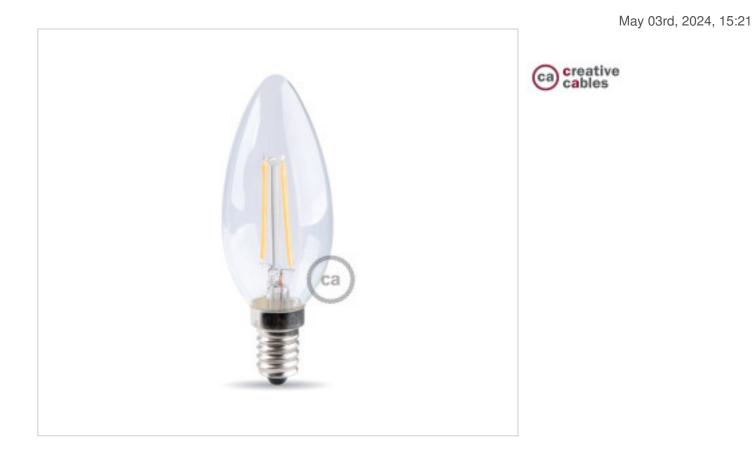

# Led Bulb Candle C35 E14 4W 3000K 440Lm Clear

### CBCBL700102

Led Bulb Candle C35 E14 4W 3000K 440Lm Clear