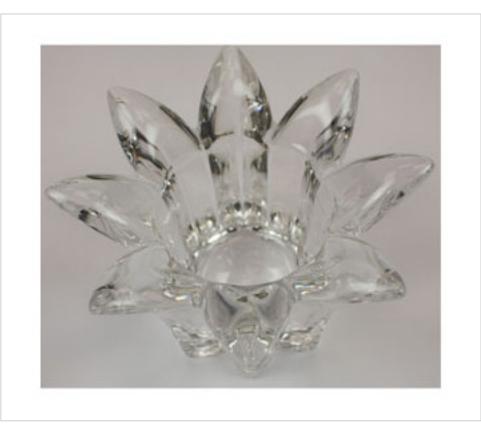

# Laurus candle holder 3678 without hole lead crystal

May 02nd, 2024, 15:50

### **DESCRIPTION**

Laurus Holder 3678 pressed lead crystal made ??of high purity and quality optical polishing.

## Laurus candle holder 3678 without hole lead crystal

### **NOTES**

Lead Crystal

## **OTHER FEATURES**

High (mm): 80 Diameter (mm): 60

Colour: Transparent