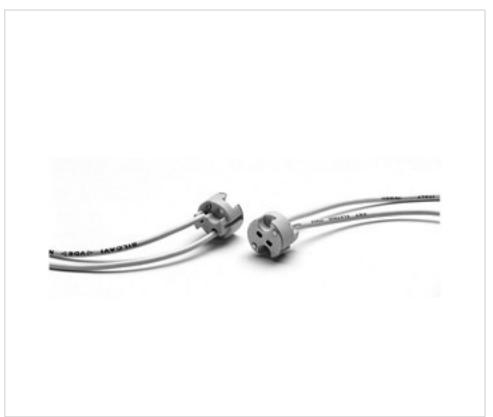

# Lampholder low voltage 5300/SLFP75/350/PEP21/M

May 03rd, 2024, 13:37

# Lampholder low voltage 5300/SLFP75/350/PEP21/M