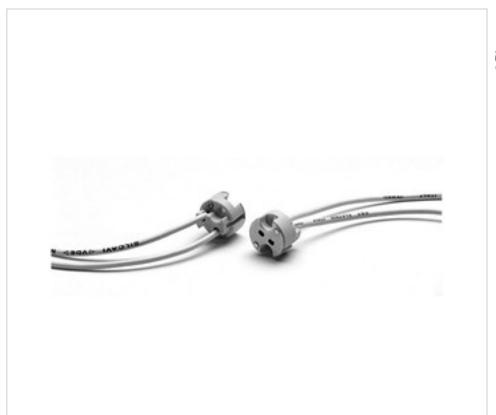

# Lampholder 5300/D5.3/FEP AWG20/20 cm+ terminal

May 03rd, 2024, 13:51

## Lampholder 5300/D5.3/FEP AWG20/20 cm+ terminal

#### **TECHNICAL SPECIFICATIONS**

Weight: 8 Grams Packging: Box 500 Units

**NOTES** 

Assembled with 25cm AWG20 Teflon cable.

**OTHER FEATURES** 

Voltage In (Vdc/ac): 24 Intensidad In (A): 4