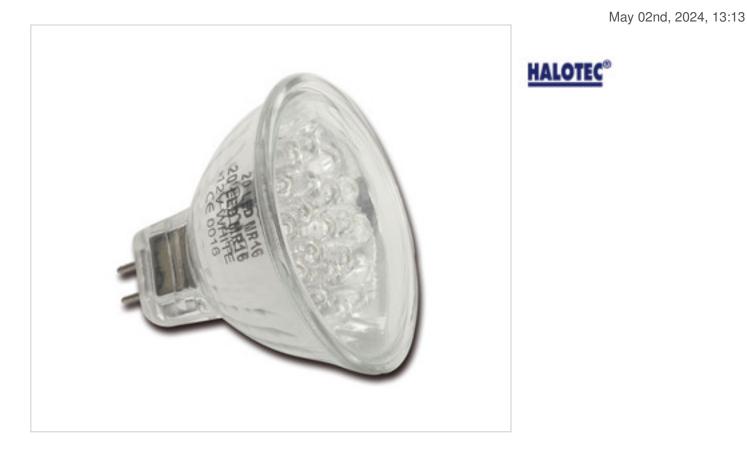

# Lamp dichroic 20 Leds MR16 12V GU5.3 yellow

# DESCRIPTION

Functionning with conventional transformer 12VAC (can substitute itself directly for the dichroic halogen lamp 12V) or with power supply LED 12VDC. This lamp is used for the decoration, it is not ideal to light a zone

### E249002

Lamp dichroic 20 Leds MR16 12V GU5.3 yellow

# **OTHER FEATURES**

Diameter (mm): 50 Voltage In (Vdc/ac): 12 Power (W): 1~2 Socket: GU5.3 Kwh/1000h: 2 Dimmable: NO Colour: Yellow Frecuency (Hz): 50 Candelas: 11 Energy efficiency: A Life (Hours): 20000