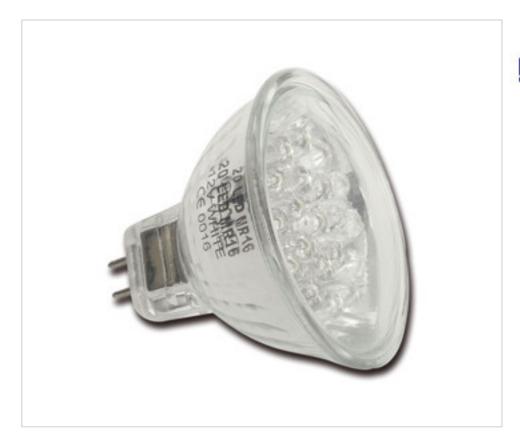

# Lamp dichroic 20 Leds MR16 12V GU5.3 green

May 02nd, 2024, 12:10

## **DESCRIPTION**

Functionning with conventional transformer 12VAC (can substitute itself directly for the dichroic halogen lamp 12V) or with power supply LED 12VDC. This lamp is used for the decoration, it is not ideal to light a zone

#### **OTHER FEATURES**

Diameter (mm): 50 Colour: Green

Voltage In (Vdc/ac): 12 Frecuency (Hz): 50

Power (W): 1~2 Candelas: 47

Socket: GU5.3 Energy efficiency: A

Kwh/1000h: 2 Life (Hours): 20000 Dimmable: NO