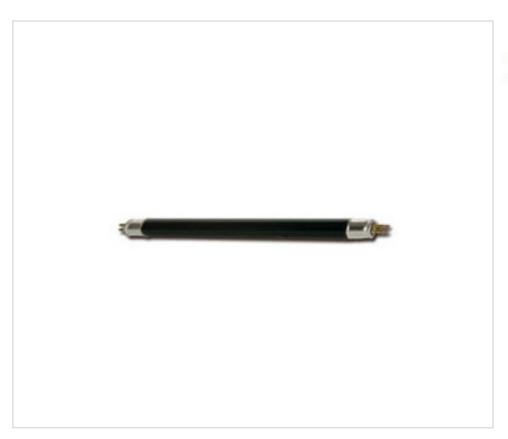

# Lamp BLB black light T-5 220V 4W

May 03rd, 2024, 20:50

## **DESCRIPTION**

Fluorescent tube BLBT5. Tubes black light emit a radiation ultraviolet rays very high in zone of 350-450nm, invisible and harmless zone for the people, the animals or the objects. The visible radiation is absorbed by the black glass

### **TECHNICAL SPECIFICATIONS**

**CERTIFICADOS SYMBOLS** 

Weight: 20 Grams Packging: Box 1 Unit

**NOTES** 

Black Light fluorescent tube

**OTHER FEATURES** 

Length (mm): 148 Diameter (mm): 16 Voltage In (Vac): 220 Frecuency (Hz): 50

Power (W): 4 Socket: G5

Kwh/1000h: 4