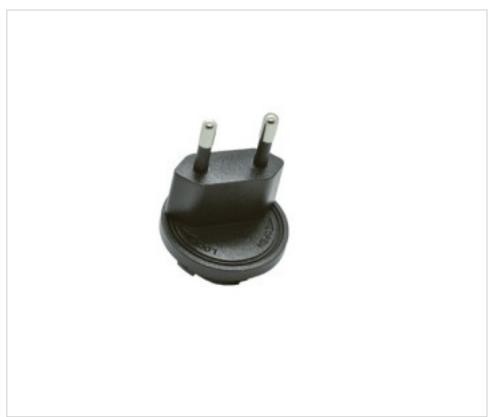

# KR plug for dummy plug-in led feeder CC-CV 18W black

April 29th, 2024, 09:54

#### **NOTES**

KR-Korea plug adaptable to the G503118 feeder