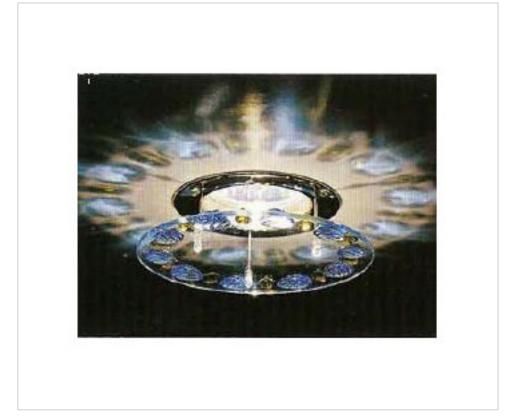

# Kit Model "VENUS". gold

May 03rd, 2024, 09:26

### **DESCRIPTION**

Halogen spotlight in gold with panel decorated with colored Swarovski crystals. Attachment of the panel to the focus by 3 golden metallic rods that allow to regulate the height. Effects of fascinating colors on the ceiling. Center bore diameter 68mm. Complete with all accessories included Electronic transformer and dichroic lamp 12V-50W