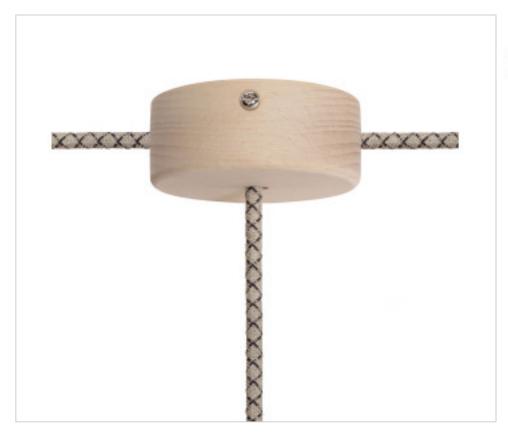

## Mini cylindrical wooden rose kit with 1 central hole and 2 laterals

April 28th, 2024, 18:21

### CDKRL88FC2L01

# Mini cylindrical wooden rose kit with 1 central hole and 2 laterals

| TECHNICAL SPECIFICATIONS                           |                                                                             |  |
|----------------------------------------------------|-----------------------------------------------------------------------------|--|
| Weight: 90 Grams                                   | Packging: Box 1 Unit                                                        |  |
| NOTES                                              |                                                                             |  |
| Includes mounting accessories, ceiling connectors. | g anchors with screws and cable locking system. Does not include power line |  |
| OTHER FEATURES                                     |                                                                             |  |
| High (mm): 34                                      | Diameter (mm): 88                                                           |  |
|                                                    |                                                                             |  |