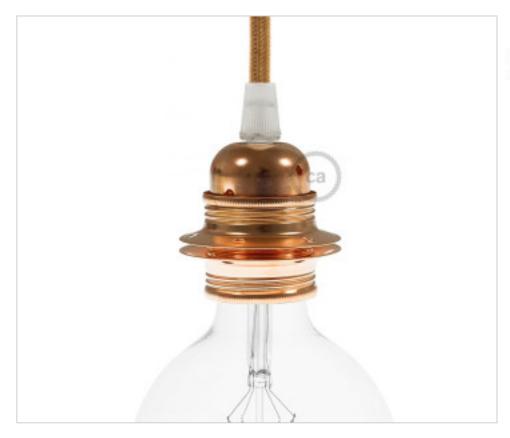

# KIT Lampholder metal E27 2 shade Ring Copper cable clamp Plastic

May 01st, 2024, 12:22

# KIT Lampholder metal E27 2 shade Ring Copper cable clamp Plastic

### **NOTES**

E14 metal lamp holder threaded sleeve and 2 washers. T230 ° C. Fixing M10x1. Screw connection for rigid or flexible cables 0.5-2.5mm2

### **OTHER FEATURES**

High (mm): 55 Diameter (mm): 40 Voltage In (Vac): 250 Intensidad In (A): 4

Socket: E27