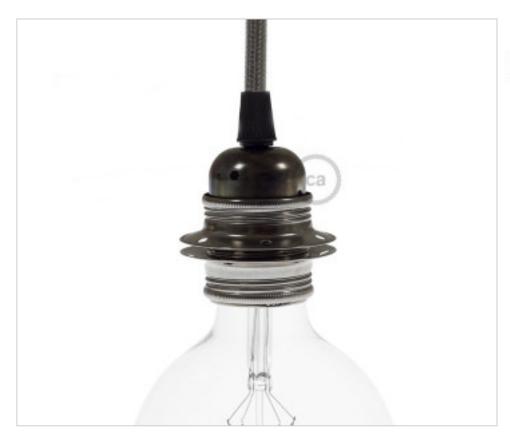

ELECTRICAL EQUIPMENT > Lampholder in KIT > E27 Metal Lampholder E27 threaded metal lampholder with double shade ring

# KIT Lampholder metal E27 2 shade Ring Black cable clamp Plastic

May 01st, 2024, 02:25

#### **NOTES**

E14 metal lamp holder threaded sleeve and 2 washers. T230 ° C. Fixing M10x1. Screw connection for rigid or flexible cables 0.5-2.5mm2

### **OTHER FEATURES**

High (mm): 55 Diameter (mm): 40 Voltage In (Vac): 250 Intensidad In (A): 4

Socket: E27