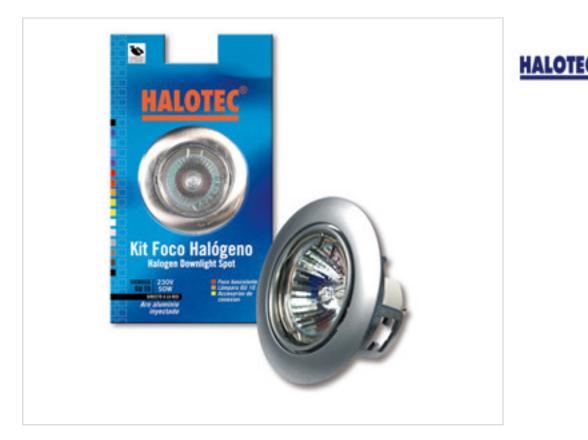

# Kit Halogen Spotlight GZ-10 adjustable chrome satin

April 28th, 2024, 22:18

#### DESCRIPTION

Halogen spotlight base GZ10 50W 230V realized in aluminium injected. Tipping over model.

#### SK09151

Kit Halogen Spotlight GZ-10 adjustable chrome satin