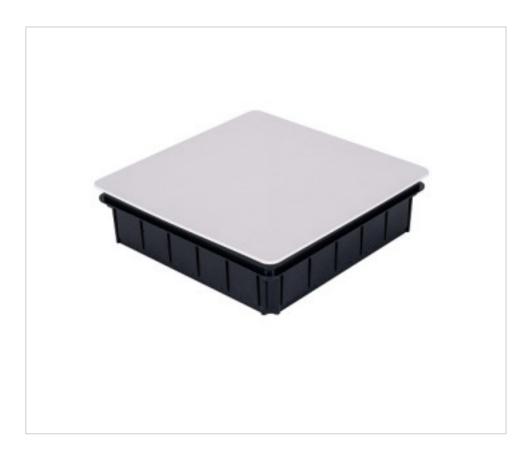

## SK08942A

## Junction box 250x250x65mm with plastic claws and cover

April 29th, 2024, 13:06

#### SK08942A

Junction box 250x250x65mm with plastic claws and cover

#### **OTHER FEATURES**

Length (mm): 250 High (mm): 65 Width (mm): 250