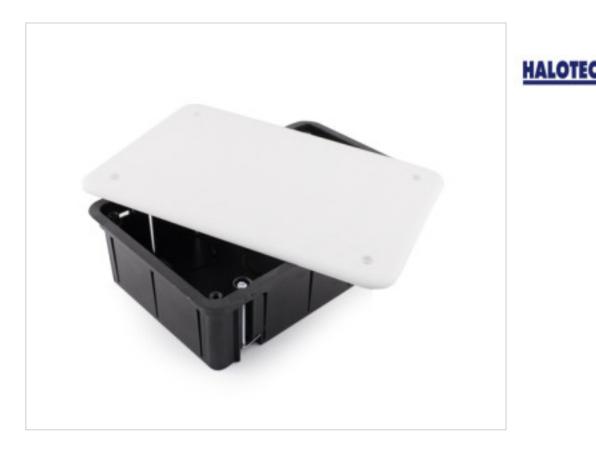

# Junction box 165x105x47mm with metal claws for hollow partitions

## Junction box 165x105x47mm with metal claws for hollow partitions

#### NOTES

Enclosures for electrical accessories, whose voltage does not exceed 1000Vac or 1500Vdc, intended for indoor use in fixed domestic installations or similar, with cover and screws. Free of halogens

## **OTHER FEATURES**

Length (mm): 165

High (mm): 47

Width (mm): 105