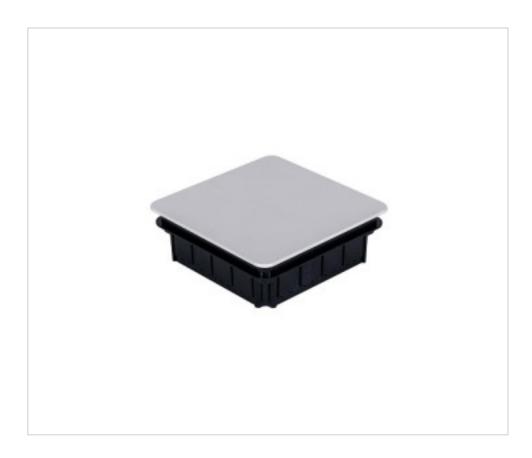

HALOTEC HARDWARE > Halotec Installation Material > Recessed conduit boxes JUNCTION BOX WITH PLASTIC CLAWS

## SK08941A

## Junction box 150x150x50mm with plastic claws and cover

April 29th, 2024, 11:26

## SK08941A

Junction box 150x150x50mm with plastic claws and cover

#### NOTES

Enclosures for electrical accessories, whose voltage does not exceed 1000Vac or 1500Vdc, intended for indoor use in fixed domestic installations or similar, with cover and screws. Free of halogens

### **OTHER FEATURES**

Length (mm): 150

High (mm): 50

Width (mm): 150