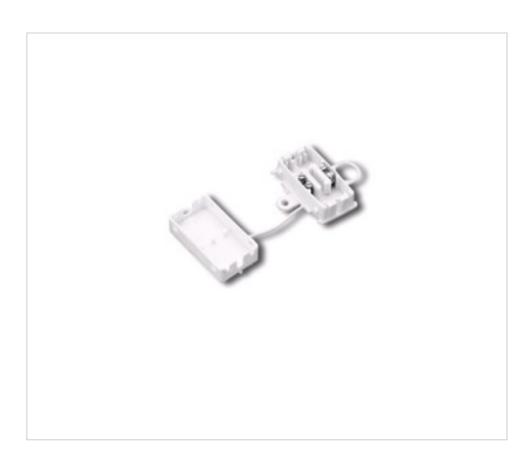

# Connecting box 3 poles 1.5mm without sleeve

May 06th, 2024, 02:11

### 4960003

Connecting box 3 poles 1.5mm without sleeve

### NOTES

Nylon 6.6. Closing by pressure. mounted terminals 1.5mm2 included cable clamp

## **OTHER FEATURES**

Length (mm): 42 High (mm): 12 Colour: White Intensidad In (A): 4 Width (mm): 24 Section (mm2): 1,5 Voltage In (Vac): 250 Temperature (°C): 110