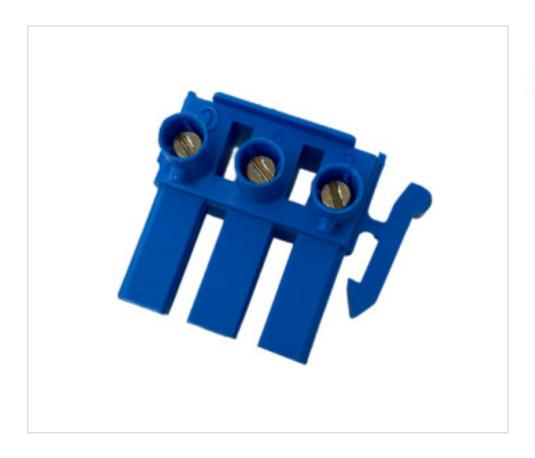

# Connector 3 poles male blue

## **DESCRIPTION**

Ensto AL18.1 blue 3-way electrical connector, Screw connection 380V/16A/2.5mm2.

## **NOTES**

Blue connector with 3 male poles, Poles marked A,B,C