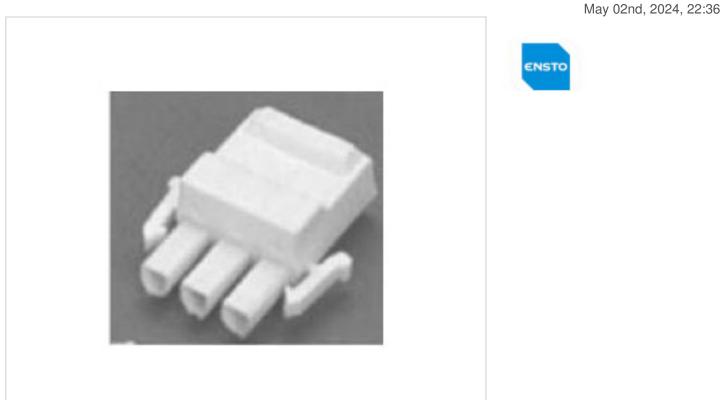

# Connector 3 poles AL18.10 male + box

Image in another color

# B3CAMB3

Connector 3 poles AL18.10 male + box

## NOTES

3-pin male connector, security tab, mounted box for class II.