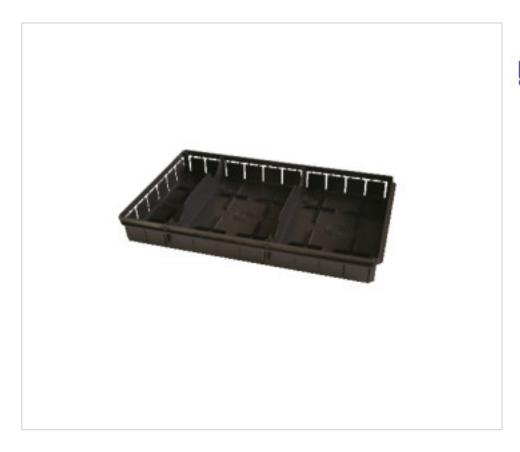

# ICT junction box lid 500x300x60mm screw type

May 03rd, 2024, 11:48

## **DESCRIPTION**

Junction box cover for replacement.

## **NOTES**

SK08906 box cover for replacement. On request