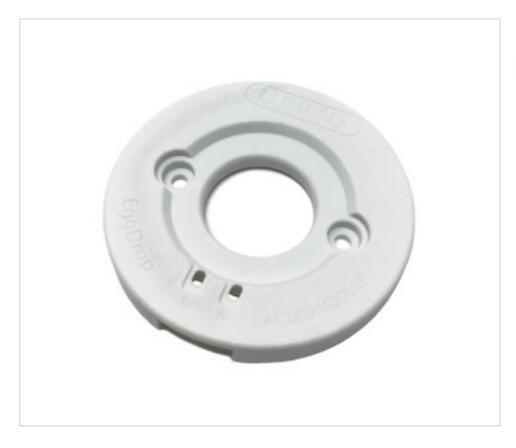

# Holder D60 for EDC/57C white

May 02nd, 2024, 06:02

### **DESCRIPTION**

Portaled Zhaga compliant for direct EggDrop modules with a 57 mm diameter network.

#### **NOTES**

Zhaga standard. 5.5mm diameter mounting holes separated by 35mm between centers.

### **OTHER FEATURES**

High (mm): 6,6 Diameter (mm): 60

Colour: White