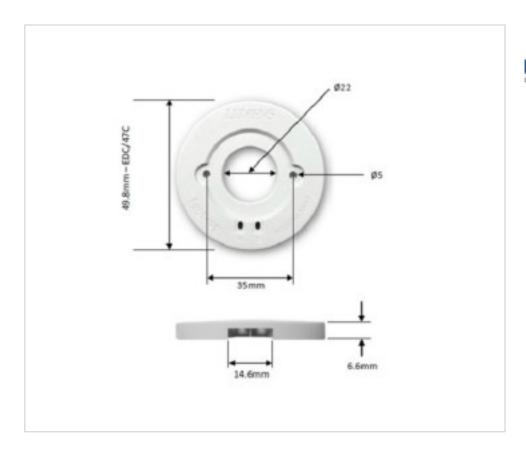

## **TECHNICAL SPECIFICATIONS**

## **NOTES**

UNTIL STOCK LAST. Zhaga standard. 5.5mm diameter fastening holes spaced 35mm between centers.

## **OTHER FEATURES**

High (mm): 6,6 Diameter (mm): 50

Colour: Transparent