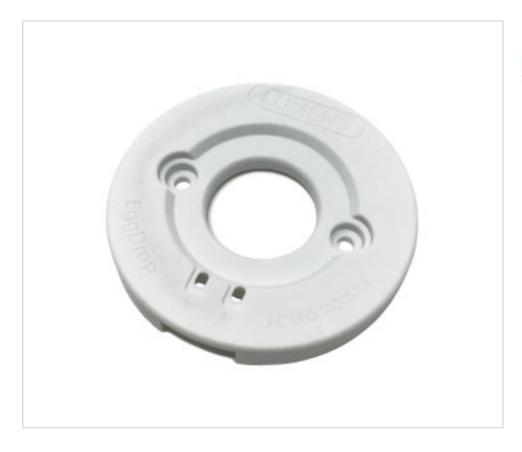

# Holder D41 for EDC/38C white

May 02nd, 2024, 01:41

### **DESCRIPTION**

Portaled Zhaga compliant for direct EggDrop modules with a 38 mm diameter network.

## Holder D41 for EDC/38C white

#### **NOTES**

UNTIL END OF STOCKS. Zhaga standard. 5.5mm diameter fixing holes 35mm apart between centers.

### **OTHER FEATURES**

High (mm): 6,6 Diameter (mm): 41

Colour: White