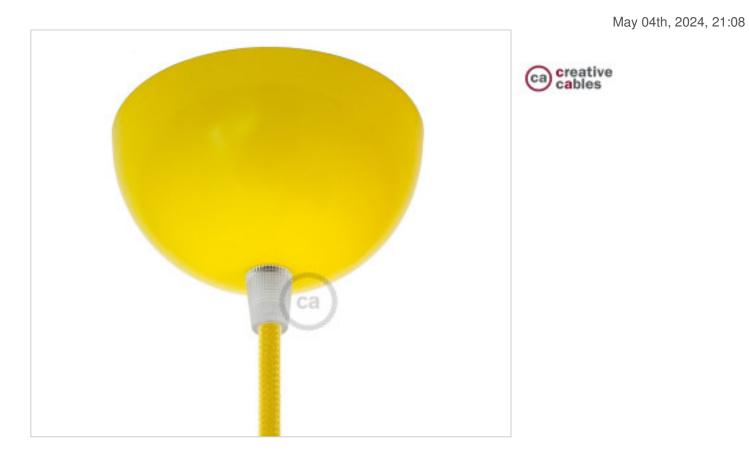

# Half-sphere one hole ceiling rose kit Yelow cable clamp

## CD25906

Half-sphere one hole ceiling rose kit Yelow cable clamp

### **OTHER FEATURES**

Diameter (mm): 100