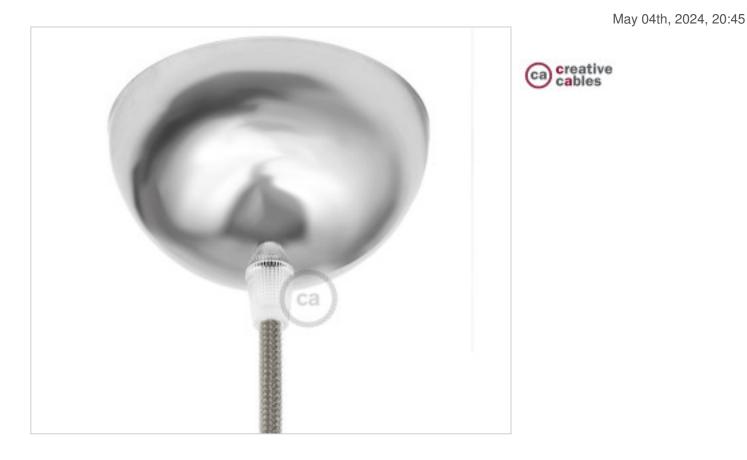

# Half-sphere one hole ceiling rose kit chrome cable clamp

## CD25900

Half-sphere one hole ceiling rose kit chrome cable clamp

#### NOTES

Painted metal hemispherical ceiling rose kit. Includes thermoplastic cable gland and fixing elements

#### **OTHER FEATURES**

Diameter (mm): 100