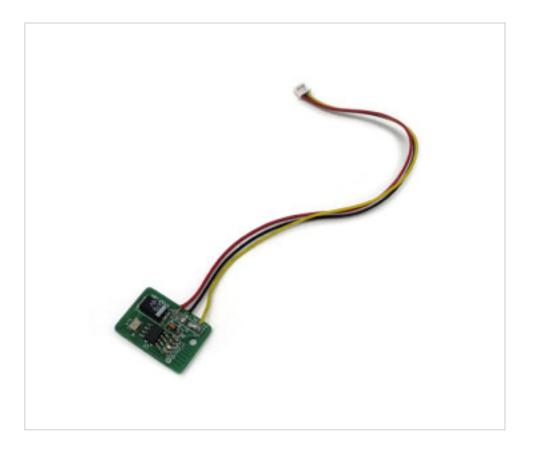

# GPC module RF control board and antenna

May 05th, 2024, 15:17

## DESCRIPTION

Optional control board if desired, in addition to the touch control, the control of the light with the RF remote control. For plates G5K000P0 and G5K000P02. This option entails a small additional consumption of the battery (3mA approx.), Which requires more frequent charges in case of periods of inactivity

# G5K000P8

GPC module RF control board and antenna

# **TECHNICAL SPECIFICATIONS**

| SYMBOLS                           | CERTIFICADOS         |  |
|-----------------------------------|----------------------|--|
| X                                 | ROHS CE              |  |
| Weight: 2 Grams                   | Packging: Bag 1 Unit |  |
| NOTES                             |                      |  |
| Optional board for remote control |                      |  |
| OTHER FEATURES                    |                      |  |
| Length (mm): 23                   | Width (mm): 16       |  |
| High (mm): 4                      |                      |  |
| DOCUMENTS                         |                      |  |
| Jata Sheet                        |                      |  |