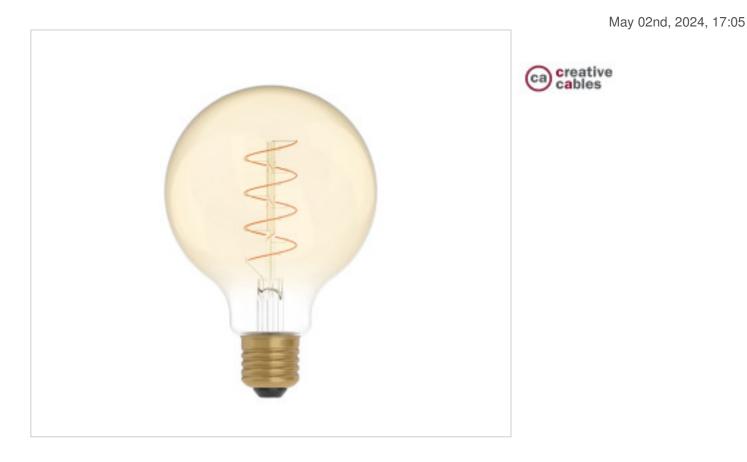

# Gold Carbon Line Curved Filament LED Bulb with G9 Globe Spiral

## DESCRIPTION

Gold Carbon Line LED Bulb Curved Filament with Globe Spiral G95 4W 250Lm E27 1800K Dimmable - C06 **PRICE** 

| Lot | P.V.P. excluding VAT |
|-----|----------------------|
| 1   | 10,74€               |
| 5   | 10,22€               |
| 10  | 9,74€                |

### NOTES

Bulb type: LED Shape: globe Cap: E27 Diameter: 95mm Length: 140mm Volts: 220/240V Watts: 4W Energy class: - / Bulb for decorative use Light color: 1800K Lumen output: 250 Lm Dimmable: Yes

Dimmable with IGBT LED dimmer.