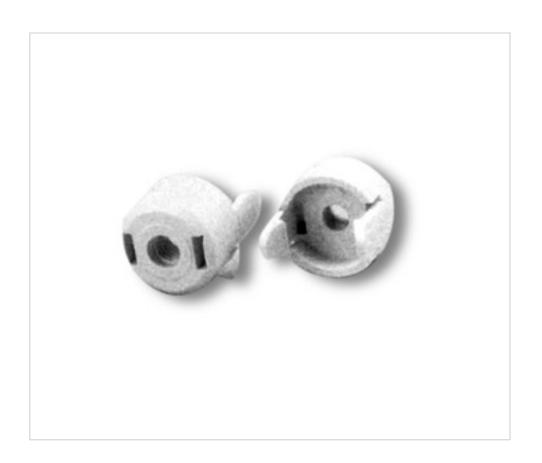

# Snap-on dome for G9 lampholders

April 28th, 2024, 12:09

# Snap-on dome for G9 lampholders

#### **NOTES**

For codes 9900001 and 9900002. Thread M10x1, material LCP. side exit cable

### **OTHER FEATURES**

High (mm): 11 Diameter (mm): 18

Colour: Neutral Temperature (°C): 250

Socket: G9