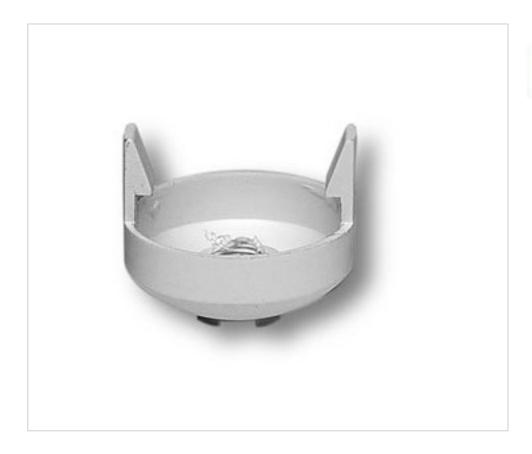

# Dome for A50 G24 Lampholder

May 02nd, 2024, 16:41

# Dome for A50 G24 Lampholder

### **NOTES**

Material PA66 25% Fiber glass T140º Fixation to lampholder by pressure, thread M10x1

### **OTHER FEATURES**

High (mm): 15 Diameter (mm): 37

Colour: White Temperature (°C): 140