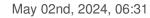

# Fluted glass arm 9882/450x19mm chrome cap

## Fluted glass arm 9882/450x19mm chrome cap

#### **TECHNICAL SPECIFICATIONS**

Packging: Box 6 Units

**NOTES** 

With chrome cup

**OTHER FEATURES** 

Length (mm): 450 Diameter (mm): 19

**DOCUMENTS** 

Fluted glass arm 9882/450x19mm chrome cap