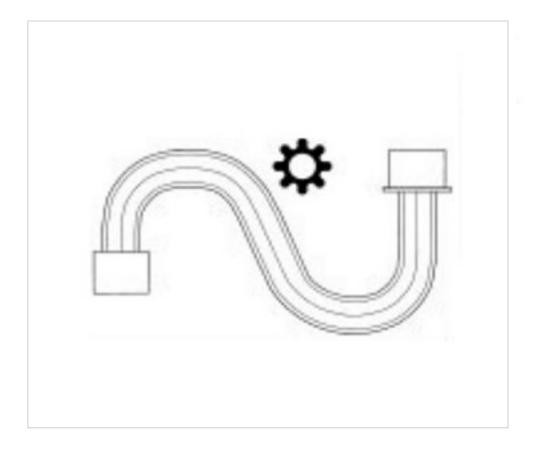

# Fluted glass arm 9882/400x19mm chrome cap

May 02nd, 2024, 08:01

## Fluted glass arm 9882/400x19mm chrome cap

#### **TECHNICAL SPECIFICATIONS**

Weight: 1 Grams Packging: Box 6 Units

**NOTES** 

With chrome cup

**OTHER FEATURES** 

Length (mm): 400 Diameter (mm): 19

Colour: Transparent

**DOCUMENTS** 

Fluted glass arm 9882/400x19mm chrome cap