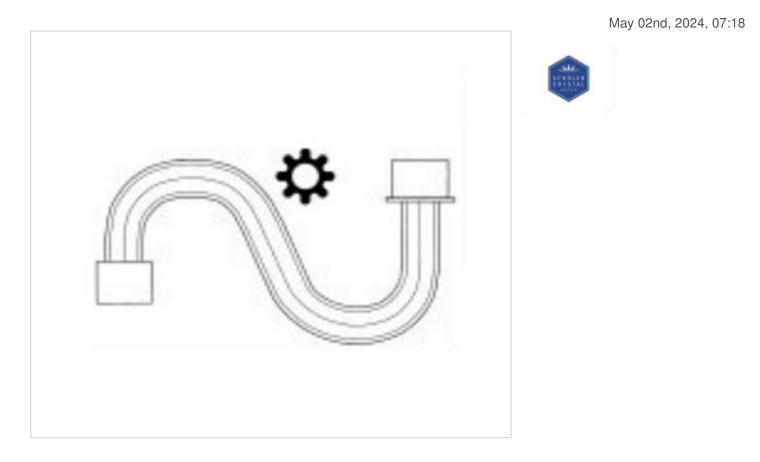

# Fluted glass arm 9882/350x19mm chrome cap

## Fluted glass arm 9882/350x19mm chrome cap

#### NOTES

With chrome cup

#### **OTHER FEATURES**

Length (mm): 350

Colour: Transparent

Diameter (mm): 19