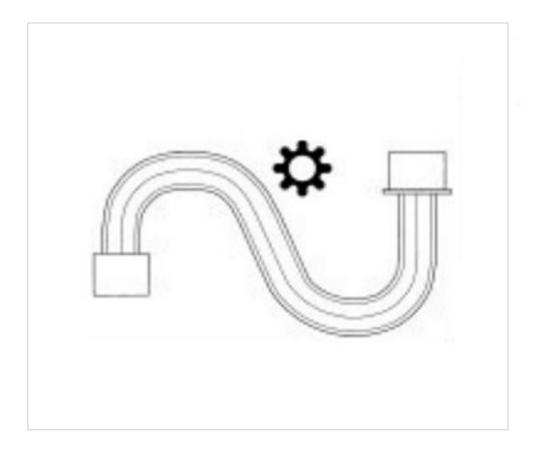

# Fluted glass arm 9882/300x25mm gold cap

May 02nd, 2024, 07:26

# Fluted glass arm 9882/300x25mm gold cap

### **TECHNICAL SPECIFICATIONS**

Packging: Box 6 Units

**NOTES** 

With golden cup

### **OTHER FEATURES**

Length (mm): 300 Diameter (mm): 25

### **DOCUMENTS**

Fluted glass arm 9882/300x25mm gold cap