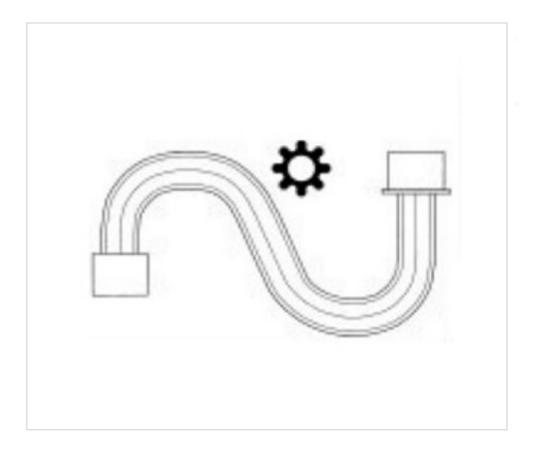

# Fluted glass arm 9882/300x19mm gold cap

### **TECHNICAL SPECIFICATIONS**

Packging: Box 6 Units

**NOTES** 

With golden cup

### **OTHER FEATURES**

Length (mm): 300 Diameter (mm): 19

Colour: Transparent