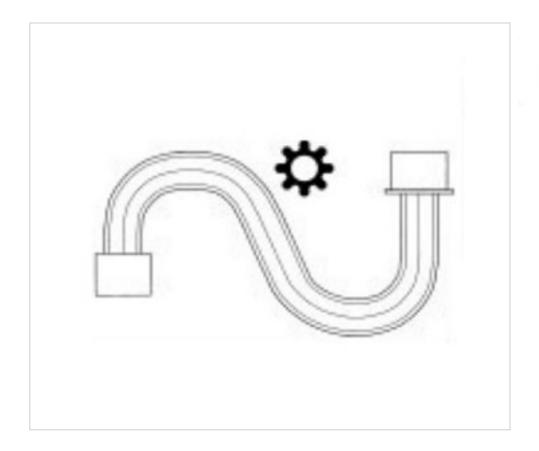

# Fluted glass arm 9882/300x19mm chrome cap

## Fluted glass arm 9882/300x19mm chrome cap

#### **TECHNICAL SPECIFICATIONS**

Weight: 1 Grams Packging: Box 6 Units

**NOTES** 

With chrome cup

**OTHER FEATURES** 

Length (mm): 300 Diameter (mm): 19

Colour: Transparent

**DOCUMENTS** 

Fluted glass arm 9882/300x19mm chrome cap