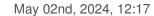

# Fluted glass arm 9882/200x19mm (8") gold cap

# Fluted glass arm 9882/200x19mm (8") gold cap

| TECHNICAL SPECIFICATIONS |                       |  |
|--------------------------|-----------------------|--|
| Weight: 189 Grams        | Packging: Box 6 Units |  |
| NOTES                    |                       |  |
| With golden cup          |                       |  |
| OTHER FEATURES           |                       |  |
| Length (mm): 200         | Diameter (mm): 19     |  |