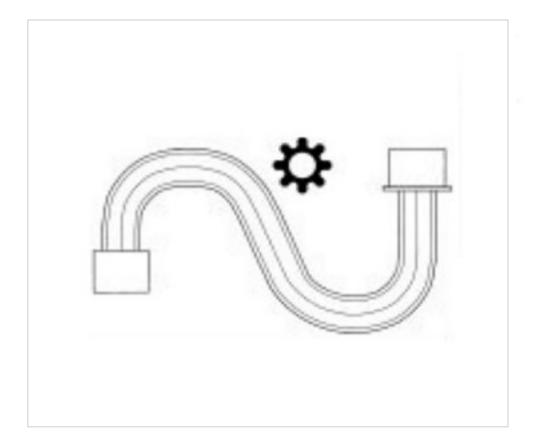

# Fluted glass arm 9882/180x19mm chrome cap

May 02nd, 2024, 07:07

### Fluted glass arm 9882/180x19mm chrome cap

# **TECHNICAL SPECIFICATIONS**

Packging: Box 6 Units

**NOTES** 

With cap Chrome.

#### **OTHER FEATURES**

Length (mm): 180 Diameter (mm): 19

Colour: Transparent