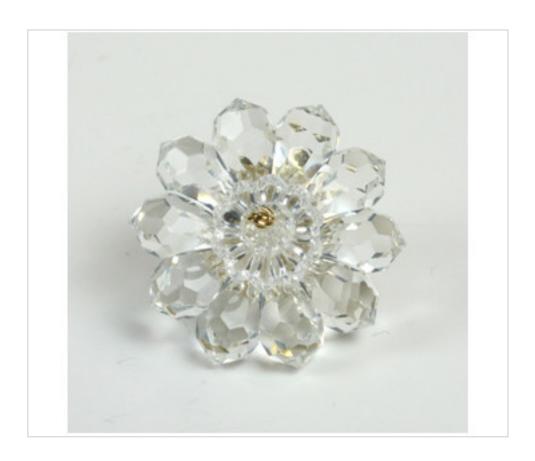

# Flower GCC with strass swarovkski crystal

May 06th, 2024, 12:03

## Flower GCC with strass swarovkski crystal

#### **NOTES**

Round flower with 10 prisms 20x12, rosette and strass ball

### **OTHER FEATURES**

Diameter (mm): 48