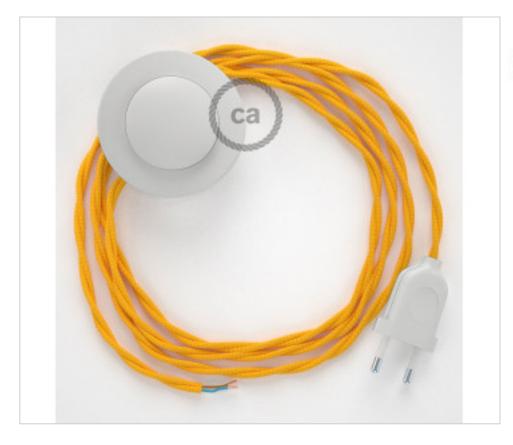

### **DESCRIPTION**

Connection for floor lamp with 2-pole European plug and floor switch. 250V-2A. With 3 meters of textile cable 2x0,75mm2 (1m from plug to switch and 2m from switch to free end)

### **NOTES**

1m from plug to switch and 2m from switch to free end