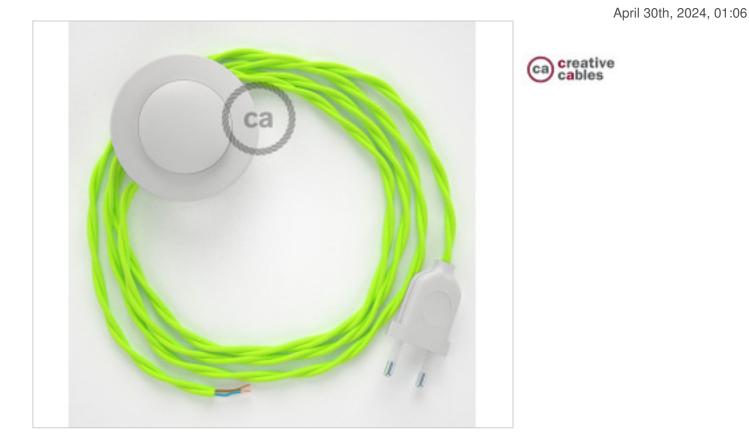

## Floor Kit 3m White cable Twisted Silk Yelow Fluo TF10

## DESCRIPTION

Connection for floor lamp with 2-pole European plug and floor switch. 250V-2A. With 3 meters of textile cable 2x0,75mm2 (1m from plug to switch and 2m from switch to free end)

## CDCABPBTOTF10

Floor Kit 3m White cable Twisted Silk Yelow Fluo TF10

#### NOTES

1m from plug to switch and 2m from switch to free end