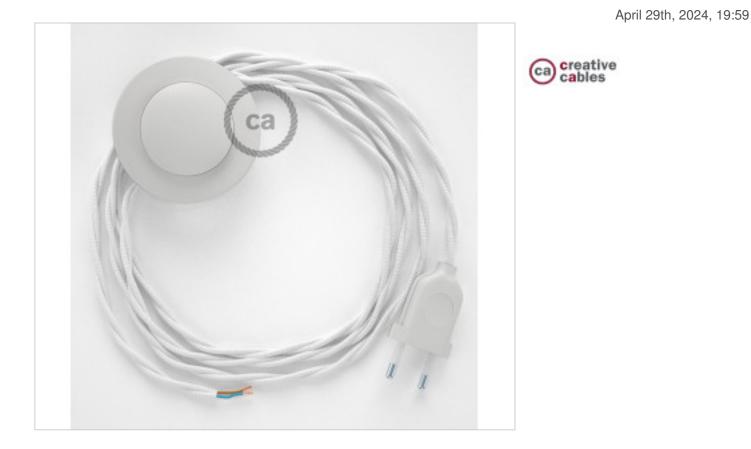

ELECTRICAL EQUIPMENT > Textile Cord sets > Lamp twisted wiring kit Rayon floor lamp twisted cable

# Floor Kit 3m White cable Twisted Silk White TM01

# DESCRIPTION

Connection for floor lamp with 2-pole European plug and floor switch. 250V-2A. With 3 meters of textile cable 2x0,75mm2 (1m from plug to switch and 2m from switch to free end)

# CDCABPBTOTM01

Floor Kit 3m White cable Twisted Silk White TM01

#### NOTES

1m from plug to switch and 2m from switch to free end

#### **OTHER FEATURES**

Length (mm): 3000

Intensidad In (A): 2