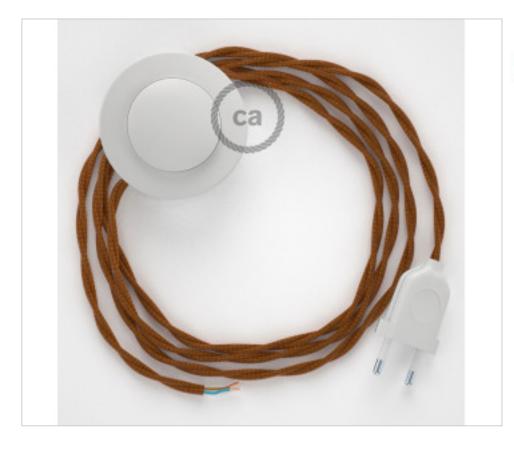

# Floor Kit 3m White cable Twisted Silk Whisky TM22

April 29th, 2024, 20:49

### **DESCRIPTION**

Connection for floor lamp with 2-pole European plug and floor switch. 250V-2A. With 3 meters of textile cable 2x0,75mm2 (1m from plug to switch and 2m from switch to free end)