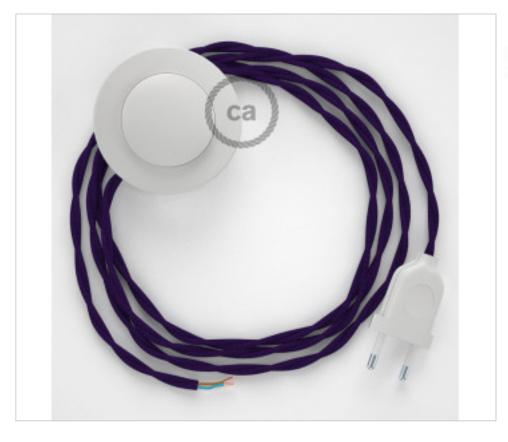

## Floor Kit 3m White cable Twisted Silk Violet TM14

April 29th, 2024, 23:14

# **DESCRIPTION**

Connection for floor lamp with 2-pole European plug and floor switch. 250V-2A. With 3 meters of textile cable 2x0,75mm2 (1m from plug to switch and 2m from switch to free end)