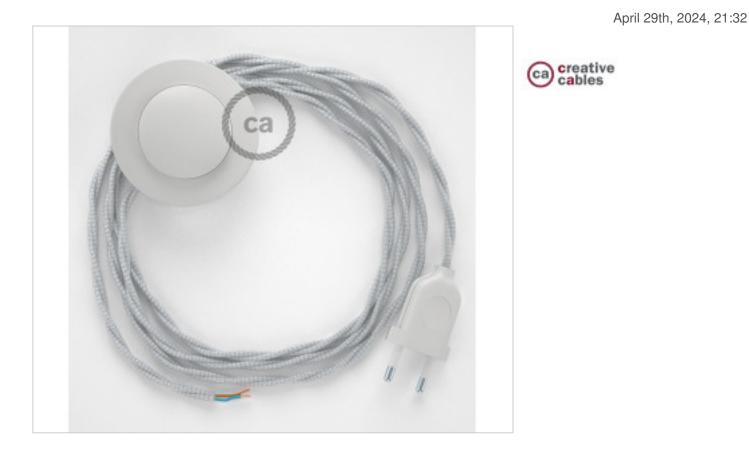

# Floor Kit 3m White cable Twisted Silk Silver TM02

## DESCRIPTION

Connection for floor lamp with 2-pole European plug and floor switch. 250V-2A. With 3 meters of textile cable 2x0,75mm2 (1m from plug to switch and 2m from switch to free end)

#### NOTES

1m from plug to switch and 2m from switch to free end