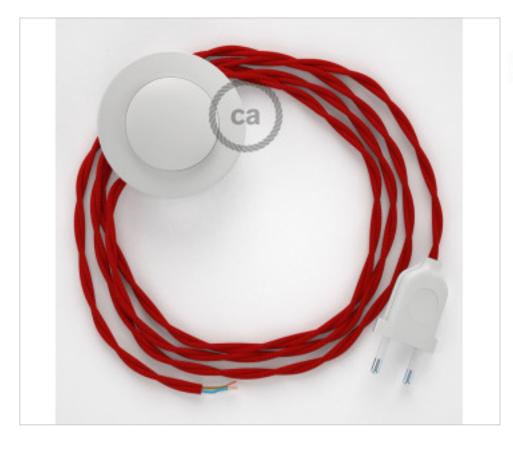

### Floor Kit 3m White cable Twisted Silk Red TM09

April 30th, 2024, 01:07

## **DESCRIPTION**

Connection for floor lamp with 2-pole European plug and floor switch. 250V-2A. With 3 meters of textile cable 2x0,75mm2 (1m from plug to switch and 2m from switch to free end)