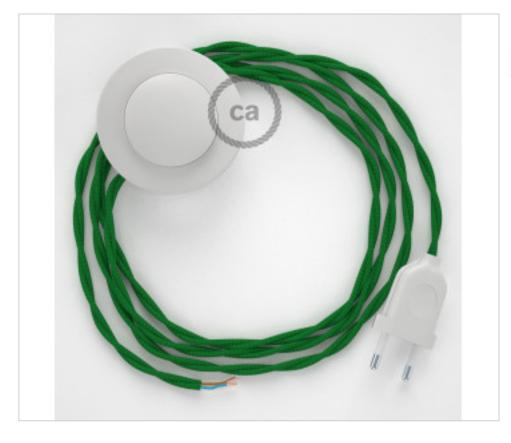

## Floor Kit 3m White cable Twisted Silk Green TM06

April 29th, 2024, 21:59

# **DESCRIPTION**

Connection for floor lamp with 2-pole European plug and floor switch. 250V-2A. With 3 meters of textile cable 2x0,75mm2 (1m from plug to switch and 2m from switch to free end)