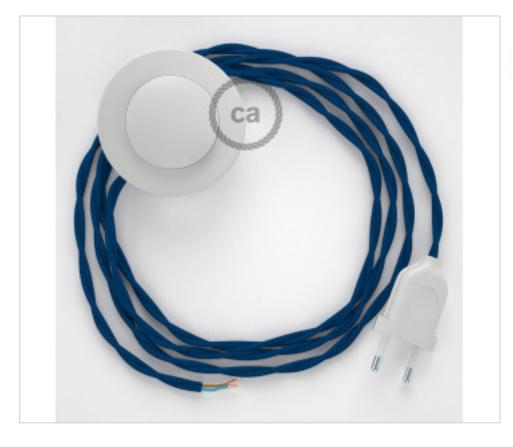

## Floor Kit 3m White cable Twisted Silk Blue TM12

April 29th, 2024, 21:27

# **DESCRIPTION**

Connection for floor lamp with 2-pole European plug and floor switch. 250V-2A. With 3 meters of textile cable 2x0,75mm2 (1m from plug to switch and 2m from switch to free end)

## Floor Kit 3m White cable Twisted Silk Blue TM12