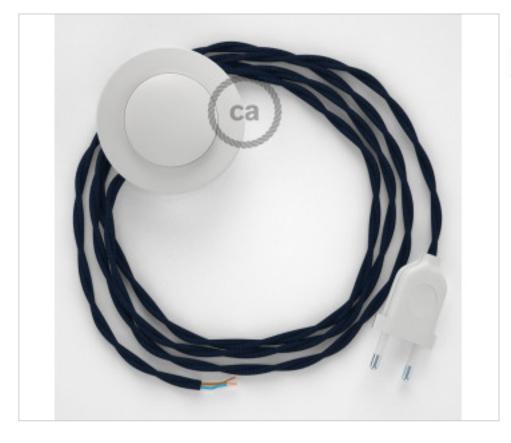

## Floor Kit 3m White cable Twisted Silk Blue Dark TM20

April 30th, 2024, 01:46

# **DESCRIPTION**

Connection for floor lamp with 2-pole European plug and floor switch. 250V-2A. With 3 meters of textile cable 2x0,75mm2 (1m from plug to switch and 2m from switch to free end)